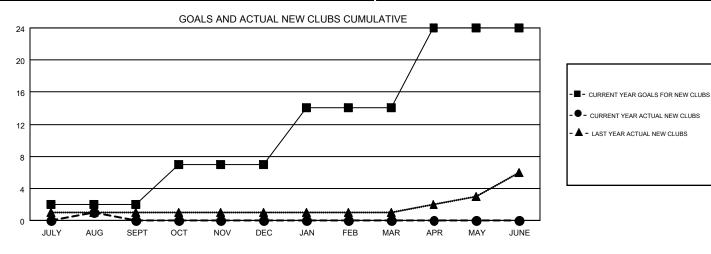

## GMT MONTHLY MEMBERSHIP PROGRESS REPORT

Multiple District 14

LOCATION: PENNSYLVANIA

OPEN GMT:

| GMT | CA   | 1 |
|-----|------|---|
| 0   | 0, 1 |   |

Results as of: 8/31/2019

| Clubs                 |               |           |               | Members               |                           |                         |                                                    |  |
|-----------------------|---------------|-----------|---------------|-----------------------|---------------------------|-------------------------|----------------------------------------------------|--|
| RESULTS FOR 2019-2020 |               |           |               | RESULTS FOR 2019-2020 |                           |                         |                                                    |  |
| QUARTER               | NEW CLUB GOAL | NEW CLUBS | DROPPED CLUBS | QUARTER               | MEMBER GROWTH NET<br>GOAL | MEMBER GROWTH<br>ACTUAL | DROPPED<br>MEMBERS ACTUAL<br>(including transfers) |  |
| JULY/AUG/SEPT         | 2             | 1         | 2             | JULY/AUG/SEPT         | 283                       | 228                     | 231                                                |  |
| OCT/NOV/DEC           | 5             | 0         | 0             | OCT/NOV/DEC           | 254                       | 0                       | 0                                                  |  |
| JAN/FEB/MAR           | 7             | 0         | 0             | JAN/FEB/MAR           | 258                       | 0                       | 0                                                  |  |
| APR/MAY/JUNE          | 10            | 0         | 0             | APR/MAY/JUNE          | 249                       | 0                       | 0                                                  |  |