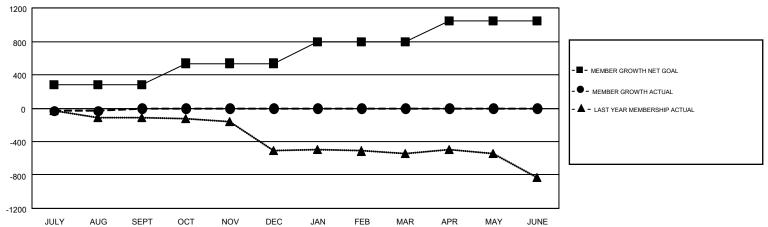

## GMT MONTHLY MEMBERSHIP PROGRESS REPORT

Multiple District 14

LOCATION: PENNSYLVANIA

OPEN GMT:

| GMT | CA   | 1 |
|-----|------|---|
| 0   | 0, 1 |   |

Results as of: 8/31/2019

| Clubs                 |               |           |               | Members               |                           |                         |                                                    |  |
|-----------------------|---------------|-----------|---------------|-----------------------|---------------------------|-------------------------|----------------------------------------------------|--|
| RESULTS FOR 2019-2020 |               |           |               | RESULTS FOR 2019-2020 |                           |                         |                                                    |  |
| QUARTER               | NEW CLUB GOAL | NEW CLUBS | DROPPED CLUBS | QUARTER               | MEMBER GROWTH NET<br>GOAL | MEMBER GROWTH<br>ACTUAL | DROPPED<br>MEMBERS ACTUAL<br>(including transfers) |  |
| JULY/AUG/SEPT         | 2             | 1         | 2             | JULY/AUG/SEPT         | 283                       | 228                     | 231                                                |  |
| OCT/NOV/DEC           | 5             | 0         | 0             | OCT/NOV/DEC           | 254                       | 0                       | 0                                                  |  |
| JAN/FEB/MAR           | 7             | 0         | 0             | JAN/FEB/MAR           | 258                       | 0                       | 0                                                  |  |
| APR/MAY/JUNE          | 10            | 0         | 0             | APR/MAY/JUNE          | 249                       | 0                       | 0                                                  |  |